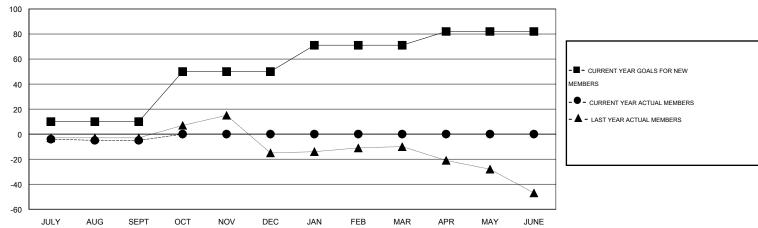

## GOALS AND ACTUAL MEMBERS CUMULATIVE

| DROPPED CLUBS: 0  DROPPED MEMBERS |              | 9 CLUBS OF 35 ADDED 1 OR MORE<br>NEW MEMBERS | GENDER DISTRIBU  MALE  FEMALE         | TION<br>447 (58.89%)<br>312 (41.11%) |           |
|-----------------------------------|--------------|----------------------------------------------|---------------------------------------|--------------------------------------|-----------|
| DECEASED CLUB CANCELLED OTHER     | 4<br>0<br>24 | CLICK HERE FOR HEALTH ASSESSMENT DATA        | FAMILY UNIT MEMBERS HEAD OF HOUSEHOLD |                                      | 195<br>97 |
| TOTAL                             | 28           |                                              | NON-HEAD OF HOUSEHOL                  | 98                                   |           |