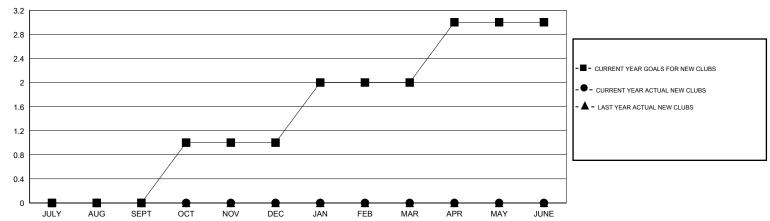

<br>NEW MEMBERS<br>ADDED | DROPPED<br>MEMBERS | NET<br>GAIN/LOSS |
| JULY/AUG/SEPT           | 0                | 0                | 0                | 0                | JULY/AUG/SEPT            | 10                 | 23                                  | 28                 | -5               |
| OCT/NOV/DEC JAN/FEB/MAR | 1                | 0                | 0                | 0                | OCT/NOV/DEC  JAN/FEB/MAR | 40<br>21           | 0                                   | 0                  | 0                |
| APR/MAY/JUNE            | 1                | 0                | 0                | 0                | APR/MAY/JUNE             | 11                 | 0                                   | 0                  | 0                |

## GOALS AND ACTUAL NEW CLUBS CUMULATIVE



## GOALS AND ACTUAL MEMBERS CUMULATIVE



| DROPPED CLUBS: 0  DROPPED MEMBERS |              | 9 CLUBS OF 35 ADDED 1 OR MORE<br>NEW MEMBERS | GENDER DISTRIBU  MALE  FEMALE         | TION<br>447 (58.89%)<br>312 (41.11%) |           |
|-----------------------------------|--------------|----------------------------------------------|---------------------------------------|--------------------------------------|-----------|
| DECEASED CLUB CANCELLED OTHER     | 4<br>0<br>24 | CLICK HERE FOR HEALTH ASSESSMENT DATA        | FAMILY UNIT MEMBERS HEAD OF HOUSEHOLD |                                      | 195<br>97 |
| TOTAL                             | 28           |                                              | NON-HEAD OF HOUSEHOL                  | 98                                   |